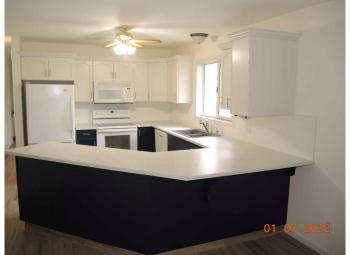

### Interior

Interior Features Ceiling Fan(s), Sump Pump(s)

Appliances Dishwasher, Electric Stove, Garage Control(s), Refrigerator

Heating Forced Air, Natural Gas

Cooling None Fireplace Yes