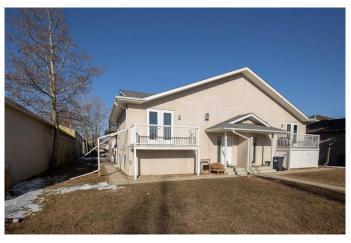

# \$209,900 - 2, 4622 44 Street, Sylvan Lake

MLS® #A2208952

### \$209,900

2 Bedroom, 2.00 Bathroom, 999 sqft Residential on 0.00 Acres

Palo, Sylvan Lake, Alberta

This home offers a great open concept layout on the main floor with the kitchen, dining, living room, and 2-piece bathroom. The kitchen has a decent size island with a sink, there is a gas fireplace in the living room and a patio door with access to the deck. The basement has the primary & second bedroom, there is a 4-piece bathroom and laundry as well. The home has a in-floor heating system as well as an HRV. Centrally located in the town of Sylvan Lake, it is only a short walk to shopping, parks, schools, and the beach. Close to all amenities with easy highway access for any commuting!

## **Exterior**

Exterior Features Balcony

Lot Description Back Lane, Landscaped

Roof Asphalt Shingle

Construction Stucco, Wood Frame

Foundation Poured Concrete