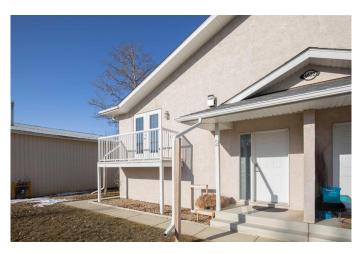

# \$209,900 - 2, 4622 44 Street, Sylvan Lake

MLS® #A2208952

### \$209,900

2 Bedroom, 2.00 Bathroom, 999 sqft Residential on 0.00 Acres

Palo, Sylvan Lake, Alberta

This home offers a great open concept layout on the main floor with the kitchen, dining, living room, and 2-piece bathroom. The kitchen has a decent size island with a sink, there is a gas fireplace in the living room and a patio door with access to the deck. The basement has the primary & second bedroom, there is a 4-piece bathroom and laundry as well. The home has a in-floor heating system as well as an HRV. Centrally located in the town of Sylvan Lake, it is only a short walk to shopping, parks, schools, and the beach. Close to all amenities with easy highway access for any commuting!

## **Exterior**

Exterior Features Balcony

Lot Description Back Lane, Landscaped

Roof Asphalt Shingle

Construction Stucco, Wood Frame

Foundation Poured Concrete