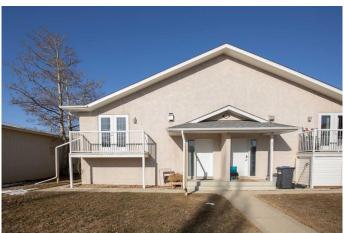

# \$209,900 - 2, 4622 44 Street, Sylvan Lake

MLS® #A2208952

### \$209,900

2 Bedroom, 2.00 Bathroom, 999 sqft Residential on 0.00 Acres

Palo, Sylvan Lake, Alberta

This home offers a great open concept layout on the main floor with the kitchen, dining, living room, and 2-piece bathroom. The kitchen has a decent size island with a sink, there is a gas fireplace in the living room and a patio door with access to the deck. The basement has the primary & second bedroom, there is a 4-piece bathroom and laundry as well. The home has a in-floor heating system as well as an HRV. Centrally located in the town of Sylvan Lake, it is only a short walk to shopping, parks, schools, and the beach. Close to all amenities with easy highway access for any commuting!

## **Exterior**

Exterior Features Balcony

Lot Description Back Lane, Landscaped

Roof Asphalt Shingle

Construction Stucco, Wood Frame

Foundation Poured Concrete