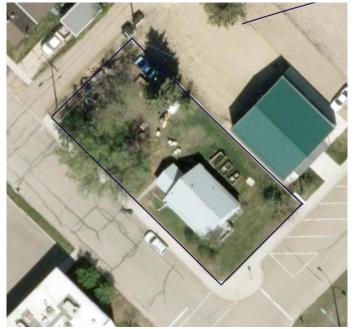

#### \$295,000

0 Bedroom, 0.00 Bathroom, Commercial on 0.16 Acres

Downtown Lacombe, Lacombe, Alberta

Prime commercial opportunity on Highway 2A! This C3 - Transitional Commercial District zoned property offers exceptional visibility and easy access, making it ideal for your next business venture. Furnace and hot water tank in 2019. Recent updates include new flooring and fresh paint. Durable metal roof was installed in 2015, adding long-term value and protection. Situated in a high-traffic area, this property ensures outstanding exposure to potential customers and clients. Don't miss this chance to bring your business vision to life! Permitted and Discretionary uses for C3 zoning are available through the City of Lacombe Website. Yard will be cleaned up once the snow/frost is gone.

#### **Essential Information**

MLS® # A2208162

Price \$295,000

Bathrooms 0.00

Acres 0.16

Type Commercial

Sub-Type Mixed Use

Status Active