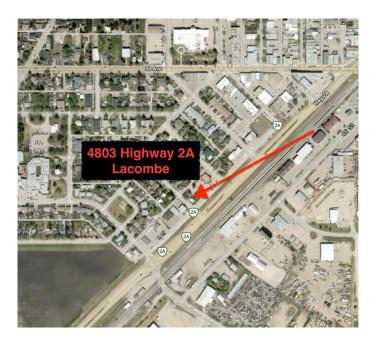

#### \$295,000

0 Bedroom, 0.00 Bathroom, Commercial on 0.16 Acres

Downtown Lacombe, Lacombe, Alberta

Prime commercial opportunity on Highway 2A! This C3 - Transitional Commercial District zoned property offers exceptional visibility and easy access, making it ideal for your next business venture. Furnace and hot water tank in 2019. Recent updates include new flooring and fresh paint. Durable metal roof was installed in 2015, adding long-term value and protection. Situated in a high-traffic area, this property ensures outstanding exposure to potential customers and clients. Don't miss this chance to bring your business vision to life! Permitted and Discretionary uses for C3 zoning are available through the City of Lacombe Website. Yard will be cleaned up once the snow/frost is gone.

### **Community Information**

Address 4802 Highway 2a
Subdivision Downtown Lacombe

City Lacombe

County Lacombe
Province Alberta
Postal Code T4L 2B3

Interior

Heating Forced Air, Natural Gas

**Exterior** 

Roof Metal