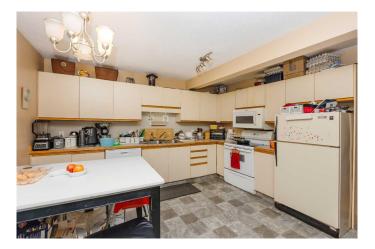

Step inside to find a warm and welcoming living space, complete with hardwood flooring in the living room. The sunny south-facing kitchen is a delight, featuring ample counter space, four major appliances, and a bright dinette area perfect for morning coffee.