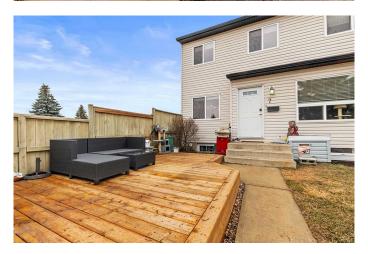

## \$259,900

3 Bedroom, 3.00 Bathroom, 1,100 sqft Residential on 0.00 Acres

Anders Park, Red Deer, Alberta

This end unit townhome, in a great southside location is ready and waiting for you! It offers features you won't find in other townhomes at an attractive price too. Before you step inside you'll be impressed by the new (2024) south facing deck that stretches the depth of the yard, giving you a great spot to enjoy bbg's and sunshine all summer long. Be ready to smile when you open the door to your spacious and inviting main floor. There's new flooring (main and basement) and new paint. An open kitchen with custom cabinets to the ceiling and full tile backsplash looks out onto the front yard. A well appointed 2 piece bathroom is in the hallway, while an inviting living room, complete with a fireplace and eye catching floor to ceiling tile wall make this space perfect for spending time with family and friends. An open staircase leads upstairs to 3 bedrooms, including a large primary with big closet. A 4 piece bathroom with fully tiled shower and linen closet complete this floor. Head to your fully finished basement and continue to be impressed by the rec/tv room, ideal for movie night or watching the game. The basement has another 2 piece bathroom, fully finished den and a utility room with shelving for more storage. There's an assigned stall plus visitor parking and a fenced yard too. Enjoy the convenience of living in desirable Anders, close to amenities, shopping, playgrounds, schools. Condo fees cover snow removal, exterior maintenance, grounds maintenance and professional