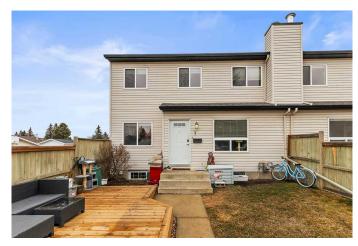

## \$259,900

3 Bedroom, 3.00 Bathroom, 1,100 sqft Residential on 0.00 Acres

Anders Park, Red Deer, Alberta

This end unit townhome, in a great southside location is ready and waiting for you! It offers features you won't find in other townhomes at an attractive price too. Before you step inside you'll be impressed by the new (2024) south facing deck that stretches the depth of the yard, giving you a great spot to enjoy bbg's and sunshine all summer long. Be ready to smile when you open the door to your spacious and inviting main floor. There's new flooring (main and basement) and new paint. An open kitchen with custom cabinets to the ceiling and full tile backsplash looks out onto the front yard. A well appointed 2 piece bathroom is in the hallway, while an inviting living room, complete with a fireplace and eye catching floor to ceiling tile wall make this space perfect for spending time with family and friends. An open staircase leads upstairs to 3 bedrooms, including a large primary with big closet. A 4 piece bathroom with fully tiled shower and linen closet complete this floor. Head to your fully finished basement and continue to be impressed by the rec/tv room, ideal for movie night or watching the game. The basement has another 2 piece bathroom, fully finished den and a utility room with shelving for more storage. There's an assigned stall plus visitor parking and a fenced yard too. Enjoy the convenience of living in desirable Anders, close to amenities, shopping, playgrounds, schools. Condo fees cover snow removal, exterior maintenance, grounds maintenance and professional