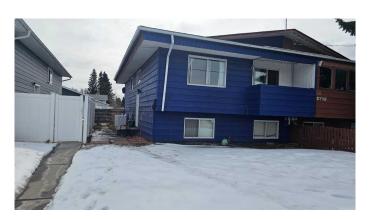

## \$289,900

6 Bedroom, 2.00 Bathroom, 989 sqft Residential on 0.10 Acres

Downtown, Sylvan Lake, Alberta

Investors and First time home buyers - The possibilities are endless with this 6 bedroom, 2 bath duplex with large fenced yard. Big bright windows in this open home with a front balcony and rear deck! The well appointed kitchen (open to the living & dining rooms) has ample cabinets and counter space with a pantry and storage closet. Located in the heart of Town and great walkability to schools, playgrounds, downtown, beach and shopping. Good value and a great affordable home for a larger family!

### **Exterior**

Exterior Features Balcony
Lot Description Back Yard

Roof Asphalt Shingle

Construction Wood Frame, Shingle Siding, Wood Siding

Foundation Poured Concrete