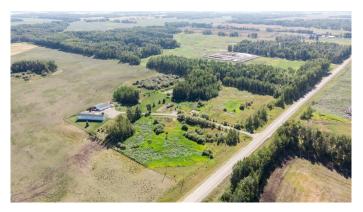

## \$530,000

5 Bedroom, 2.00 Bathroom, 1,914 sqft Residential on 7.19 Acres

NONE, Rural Clearwater County, Alberta

Nestled on a peaceful 7.19-acre lot at 373005 Range Road 41 in Rural Clearwater County, this exceptional property offers a perfect blend of country charm and modern living. The spacious 1914 sq. ft. mobile home features 5 bedrooms and 2 bathrooms, including a large primary suite with a private 4-piece ensuite. The second bathroom has been updated with a 4-piece layout, and the porch is roughed in for an additional 3-piece bath, offering room for future expansion.

Designed with comfort and practicality in mind, the home boasts laminate and vinyl flooring throughout, creating a low-maintenance yet stylish interior. The kitchen has a large pantry, newer appliances, and a gas stove, perfect for those who enjoy cooking and entertaining. Outdoor enthusiasts will fall in love with the fully stocked trout pond, fruit orchard (raspberries, cherries, plums, pears, apples and apricots), and large garden. The gazebo and hydrotherapy hot tub provide the perfect spaces to relax and enjoy the stunning natural surroundings. A 36x28 detached 3-car garage, built in 2006, offers ample space for vehicles and storage.

Other notable features include a wood stove for cozy winter nights, a laundry room with a dog door and run, and recent updates such as a newer roof and eaves on both the home (2.5 years ago) and garage (1.5 years ago). With its serene location and private setting, this

property is an ideal place to call home for anyone looking to escape the hustle and bustle of city life. Don't miss the opportunity to make this gorgeous acreage yours!