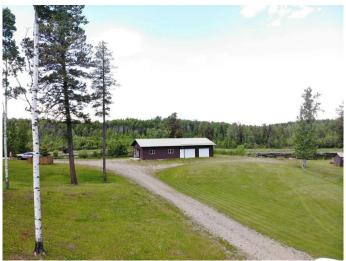

## \$700,000

1 Bedroom, 1.00 Bathroom, 1,328 sqft Residential on 161.00 Acres

NONE, Rural Clearwater County, Alberta

Beautiful property with a 1/4 shared interest in 161 acres, well appointed home with an impressive detached Shop and a comfy guest house over looking a small lake.

# **Amenities**

Parking Quad or More Detached