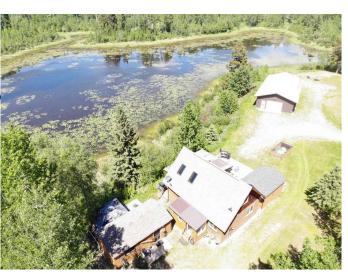

## \$700,000

1 Bedroom, 1.00 Bathroom, 1,328 sqft Residential on 161.00 Acres

NONE, Rural Clearwater County, Alberta

Beautiful property with a 1/4 shared interest in 161 acres, well appointed home with an impressive detached Shop and a comfy guest house over looking a small lake.