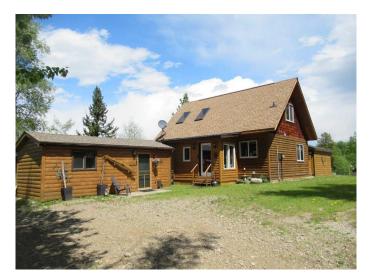

## \$700,000

1 Bedroom, 1.00 Bathroom, 1,328 sqft Residential on 161.00 Acres

NONE, Rural Clearwater County, Alberta

Beautiful property with a 1/4 shared interest in 161 acres, well appointed home with an impressive detached Shop and a comfy guest house over looking a small lake.

### **Essential Information**

MLS® # A2203081 Price \$700,000

Bedrooms 1

Bathrooms 1.00

Full Baths 1

Square Footage 1,328 Acres 161.00 Year Built 2008

Type Residential Sub-Type Detached

Style 1 and Half Storey, Acreage w

#### **Exterior**

Exterior Features Fire Pit

Lot Description Back Yard, Gentle Sloping, Landscaped, Lawn

Roof Asphalt

Construction Wood Siding

Foundation Piling(s)