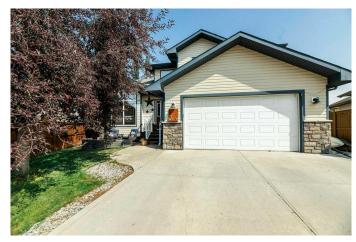

## \$589,900

6 Bedroom, 4.00 Bathroom, 1,741 sqft Residential on 0.15 Acres

Lakeway Landing, Sylvan Lake, Alberta

This beautiful home in the sought-after Lakeway Landing subdivision of Sylvan Lake offers a blend of modern comforts and practical features. Tucked away on a quiet close, the 1741 square foot property sits on a spacious pie-shaped lot with a fully fenced yard, ensuring privacy and plenty of outdoor space. The attached two-car garage is both heated and drywalled, providing a convenient and warm space for vehicles or storage. Step inside to discover vaulted ceilings and an open floor plan that makes the living space feel expansive and welcoming. The great room features a gas fireplace, perfect for cozy evenings. The kitchen has solid maple wood cabinets, lots of storage, and brand-new stainless steel refrigerator and stove. The main floor also includes a dedicated office and a convenient laundry room. The primary bedroom is complete with a walk-in closet and a 3 piece ensuite with 2 more bedrooms on the second level make for a great family home. The finished basement adds even more living space with a dry bar, recreation room, built in tv unit, 2 bedrooms, 5 piece bathroom with dual sinks and air tub, and in-floor heating to keep things warm and inviting. New carpet and flooring have been installed, along with heated tile floors, ensuring comfort throughout the home. Recent updates include a new hot water tank and roof shingles installed in 2024. Outside, a greenhouse with locked storage space offers gardening enthusiasts the perfect setup, while a deck and patio provide ideal

spaces for outdoor relaxation. With RV parking available, this home truly offers it all in one of Sylvan Lake's most desirable neighborhoods.

#### **Amenities**

Parking Spaces 2

Parking Double Garage Attached, Concrete Driveway, Heated Garage

#### **Exterior**

Exterior Features Private Yard

Lot Description Landscaped, Corner Lot

Roof Asphalt Shingle

Construction Vinyl Siding, Wood Frame

Foundation Poured Concrete