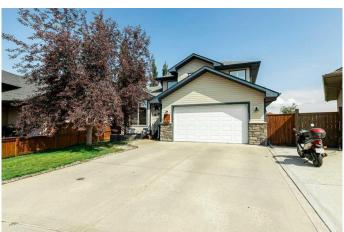

## \$589,900

6 Bedroom, 4.00 Bathroom, 1,741 sqft Residential on 0.15 Acres

Lakeway Landing, Sylvan Lake, Alberta

This beautiful home in the sought-after Lakeway Landing subdivision of Sylvan Lake offers a blend of modern comforts and practical features. Tucked away on a quiet close, the 1741 square foot property sits on a spacious pie-shaped lot with a fully fenced yard, ensuring privacy and plenty of outdoor space. The attached two-car garage is both heated and drywalled, providing a convenient and warm space for vehicles or storage. Step inside to discover vaulted ceilings and an open floor plan that makes the living space feel expansive and welcoming. The great room features a gas fireplace, perfect for cozy evenings. The kitchen has solid maple wood cabinets, lots of storage, and brand-new stainless steel refrigerator and stove. The main floor also includes a dedicated office and a convenient laundry room. The primary bedroom is complete with a walk-in closet and a 3 piece ensuite with 2 more bedrooms on the second level make for a great family home. The finished basement adds even more living space with a dry bar, recreation room, built in tv unit, 2 bedrooms, 5 piece bathroom with dual sinks and air tub, and in-floor heating to keep things warm and inviting. New carpet and flooring have been installed, along with heated tile floors, ensuring comfort throughout the home. Recent updates include a new hot water tank and roof shingles installed in 2024. Outside, a greenhouse with locked storage space offers gardening enthusiasts the perfect setup, while a deck and patio provide ideal

spaces for outdoor relaxation. With RV parking available, this home truly offers it all in one of Sylvan Lake's most desirable neighborhoods.

#### **Amenities**

Parking Spaces 2

Parking Double Garage Attached, Concrete Driveway, Heated Garage

#### **Exterior**

Exterior Features Private Yard

Lot Description Landscaped, Corner Lot

Roof Asphalt Shingle

Construction Vinyl Siding, Wood Frame

Foundation Poured Concrete