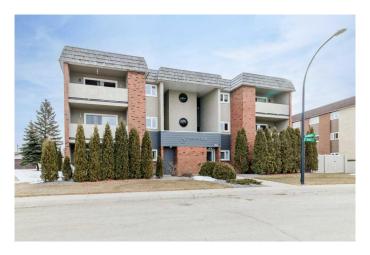

# \$169,000 - 204, 7031 Gray Drive, Red Deer

MLS® #A2200136

#### \$169,000

2 Bedroom, 1.00 Bathroom, 1,035 sqft Residential on 0.00 Acres

Glendale, Red Deer, Alberta

This condo is so well cared for and pride of ownership is evident. It's a very guiet and 30+ building. As you walk into the large living area and you are greeted with a great kitchen, offering plenty of cabinets and counter space and it's open to the dining area. There is a good sized living room and from there you can walk out onto the deck and enjoy some outside time. There is a good sized storage area off the deck. There are several large windows and a large patio door, that lets the natural light soar through making it a bright and sunny home. There is a large primary bedroom and and a second good-sized bedroom. There is a communal laundry room just down the hall. There is an assigned parking stall located just behind the building. Condo fees include professional management. reserve funds, exterior maintenance and insurance, water, sewer garbage and heat. Situated just one block off Taylor Drive, with easy assess to highway 2, 11 and 11A and close to plenty of amenities.