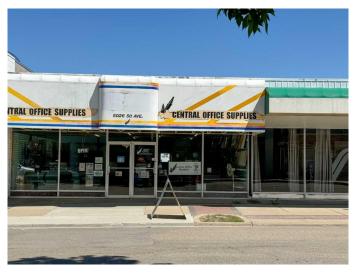

## \$579,000

0 Bedroom, 0.00 Bathroom, Commercial on 0.00 Acres

Central Ponoka, Ponoka, Alberta

Step into a thriving, well-established office supply business in the heart of Ponoka's bustling downtown core. Located on Chipman Ave, this turnkey operation offers everything an ambitious entrepreneur needs to hit the ground running.

This opportunity comes with a fully stocked inventory, ensuring a seamless transition for a new owner. A Ford delivery van is also included, allowing for efficient service to a loyal clientele across central Alberta. Beyond just selling office supplies, this business has built a strong reputation as a key player in the local business community.