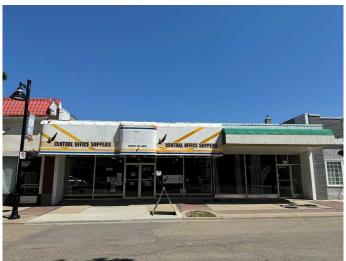

## \$579,000

0 Bedroom, 0.00 Bathroom, Commercial on 0.00 Acres

Central Ponoka, Ponoka, Alberta

Step into a thriving, well-established office supply business in the heart of Ponoka's bustling downtown core. Located on Chipman Ave, this turnkey operation offers everything an ambitious entrepreneur needs to hit the ground running.

Adding to its appeal is Vantage Physio, a reputable tenant with a four-year lease, providing a steady stream of rental income. Not only are you acquiring a business, but the building itself is included, making this a smart investment for long-term growth. With recent upgrades to the sewer system and roofing, the property is in excellent conditionâ€"ready for you to step in and operate without any immediate concerns.