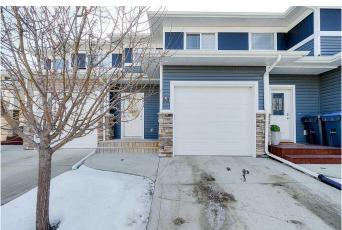

#### \$359,900

3 Bedroom, 2.00 Bathroom, 1,447 sqft Residential on 0.05 Acres

Newport, Sylvan Lake, Alberta

Located in the charming town of Sylvan Lake, this beautiful townhome in Newport Village offers a perfect blend of comfort and convenience. With 1,447 square feet of thoughtfully designed living space, this home features soaring 9-foot ceilings, a combination of durable vinyl plank flooring and cozy carpet, and an inviting open floor plan. The large south-facing rear windows provide an abundance of natural light and picturesque views of the serene treed area. The modern kitchen is equipped with a functional island. wood cabinets, and a pantry, making it ideal for cooking and entertaining. Upstairs, you'II find three spacious bedrooms, including a generously sized primary suite with a walk-in closet. The convenience of second-floor laundry adds to the home's appeal. The living room opens onto a back deck with a yard, offering a great space for relaxation. The unfinished basement presents an opportunity to customize to your needs. A one-car attached garage provides added convenience. Enjoy the benefits of professional management, which includes exterior maintenance, lawn care, and snow removal including walk-ways and driveway, allowing you more time to experience the lake and all the activities Sylvan Lake has to offer. This low-maintenance home is perfect for those seeking a balance of modern living and outdoor enjoyment.

### Amenities

| Amenities      | Visitor Parking, Snow Removal |
|----------------|-------------------------------|
| Parking Spaces | 1                             |
| Parking        | Single Garage Attached        |
| # of Garages   | 1                             |