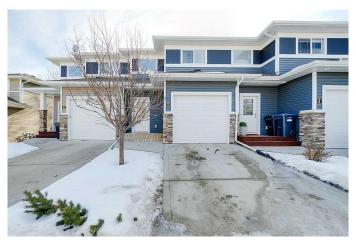

#### \$359,900

3 Bedroom, 2.00 Bathroom, 1,447 sqft Residential on 0.05 Acres

Newport, Sylvan Lake, Alberta

Located in the charming town of Sylvan Lake, this beautiful townhome in Newport Village offers a perfect blend of comfort and convenience. With 1,447 square feet of thoughtfully designed living space, this home features soaring 9-foot ceilings, a combination of durable vinyl plank flooring and cozy carpet, and an inviting open floor plan. The large south-facing rear windows provide an abundance of natural light and picturesque views of the serene treed area. The modern kitchen is equipped with a functional island. wood cabinets, and a pantry, making it ideal for cooking and entertaining. Upstairs, you'II find three spacious bedrooms, including a generously sized primary suite with a walk-in closet. The convenience of second-floor laundry adds to the home's appeal. The living room opens onto a back deck with a yard, offering a great space for relaxation. The unfinished basement presents an opportunity to customize to your needs. A one-car attached garage provides added convenience. Enjoy the benefits of professional management, which includes exterior maintenance, lawn care, and snow removal including walk-ways and driveway, allowing you more time to experience the lake and all the activities Sylvan Lake has to offer. This low-maintenance home is perfect for those seeking a balance of modern living and outdoor enjoyment.

#### Exterior

| Exterior Features | None                            |
|-------------------|---------------------------------|
| Lot Description   | Landscaped                      |
| Roof              | Asphalt Shingle                 |
| Construction      | Stone, Vinyl Siding, Wood Frame |
| Foundation        | Poured Concrete                 |