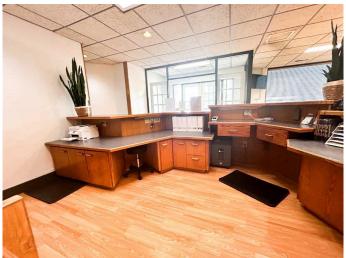

- -Ample parking, including a spacious back lot and convenient street parking.
- -A generous waiting area and front desk reception, creating a welcoming environment for clients and customers.
- -A dedicated lunchroom, ideal for staff breaks.
- -Two well-maintained washrooms for added convenience.
- -Eight versatile rooms, perfect for offices, patient rooms, or specialized workspaces.
- -Efficient air conditioning throughout the building, ensuring comfort during warmer months.