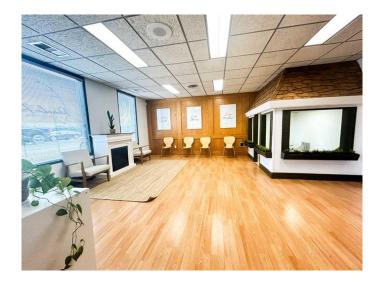

- -Ample parking, including a spacious back lot and convenient street parking.
- -A generous waiting area and front desk reception, creating a welcoming environment for clients and customers.
- -A dedicated lunchroom, ideal for staff breaks.
- -Two well-maintained washrooms for added convenience.
- -Eight versatile rooms, perfect for offices, patient rooms, or specialized workspaces.
- -Efficient air conditioning throughout the building, ensuring comfort during warmer months.