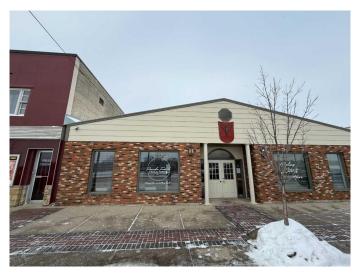

# \$275,000 - 4908 50 Street, Ponoka

MLS® #A2192063

#### \$275,000

0 Bedroom, 0.00 Bathroom, Commercial on 0.00 Acres

Central Ponoka, Ponoka, Alberta

Welcome to an exceptional commercial property in the heart of downtown, currently home to a successful chiropractic clinic. With extensive renovations and upgrades, this space is both modern and highly functional, catering to a variety of business needs.

With its prime location and adaptable layout, this property is an excellent opportunity for medical practices, professional offices, wellness centers, or businesses seeking a well-equipped downtown space.