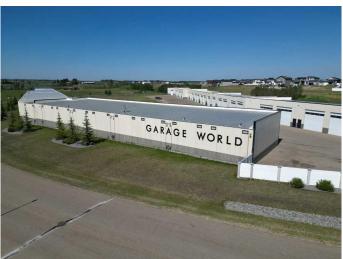

# \$205,000 - 22, 5217 Duncan Avenue, Blackfalds

MLS® #A2191856

#### \$205,000

0 Bedroom, 0.00 Bathroom, Commercial on 0.03 Acres

Blackfalds Industrial Park, Blackfalds, Alberta

Incredible place to store vehicles, boats, RV or anything you need . Garage world is easy to access with full security fencing and paved parking. Ultimate work shop or Man Cave. Concrete structure with fire rating and solid 4― concrete Garage base . All concrete building â€" fire resistant, durable, long lasting 8― walls with 3― R18 Styrofoam thermal mass insulation 4― concrete floors Metal roof with standing seam and R20 insulation Minimum of 60,000 btu hanging heater 60 amp electrical panel (120 â€" 240) 1 convenience plug – 115 at panel 4 – 4 lamp fluorescents â€" T5 high output Ceiling slopes from 18-20' with enough height for mezzanine 16' X 14' – 1.5― insulated overhead door with chain hoist 3' walk-in door Floor sump 2 common wheelchair accessible washrooms 1 water hose bib Paved and landscaped yard 6' security fence surrounding the perimeter; pre-cast posts with white vinyl fencing and chain link Individually metered water, gas and power Telus fibre running to each unit