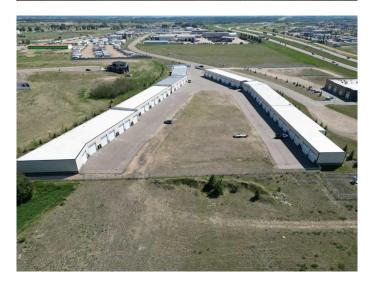

# \$205,000 - 22, 5217 Duncan Avenue, Blackfalds

MLS® #A2191856

#### \$205,000

0 Bedroom, 0.00 Bathroom, Commercial on 0.03 Acres

Blackfalds Industrial Park, Blackfalds, Alberta

Incredible place to store vehicles, boats, RV or anything you need . Garage world is easy to access with full security fencing and paved parking. Ultimate work shop or Man Cave. Concrete structure with fire rating and solid 4― concrete Garage base . All concrete building â€" fire resistant, durable, long lasting 8― walls with 3― R18 Styrofoam thermal mass insulation 4― concrete floors Metal roof with standing seam and R20 insulation Minimum of 60,000 btu hanging heater 60 amp electrical panel (120 â€" 240) 1 convenience plug – 115 at panel 4 – 4 lamp fluorescents â€" T5 high output Ceiling slopes from 18-20' with enough height for mezzanine 16' X 14' – 1.5― insulated overhead door with chain hoist 3' walk-in door Floor sump 2 common wheelchair accessible washrooms 1 water hose bib Paved and landscaped yard 6' security fence surrounding the perimeter; pre-cast posts with white vinyl fencing and chain link Individually metered water, gas and power Telus fibre running to each unit