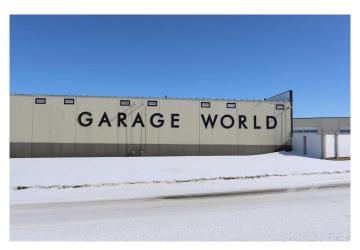

# \$205,000 - 22, 5217 Duncan Avenue, Blackfalds

MLS® #A2191856

#### \$205,000

0 Bedroom, 0.00 Bathroom, Commercial on 0.03 Acres

Blackfalds Industrial Park, Blackfalds, Alberta

Incredible place to store vehicles, boats, RV or anything you need . Garage world is easy to access with full security fencing and paved parking. Ultimate work shop or Man Cave. Concrete structure with fire rating and solid 4― concrete Garage base . All concrete building â€" fire resistant, durable, long lasting 8― walls with 3― R18 Styrofoam thermal mass insulation 4― concrete floors Metal roof with standing seam and R20 insulation Minimum of 60,000 btu hanging heater 60 amp electrical panel (120 â€" 240) 1 convenience plug – 115 at panel 4 – 4 lamp fluorescents â€" T5 high output Ceiling slopes from 18-20' with enough height for mezzanine 16' X 14' – 1.5― insulated overhead door with chain hoist 3' walk-in door Floor sump 2 common wheelchair accessible washrooms 1 water hose bib Paved and landscaped yard 6' security fence surrounding the perimeter; pre-cast posts with white vinyl fencing and chain link Individually metered water, gas and power Telus fibre running to each unit