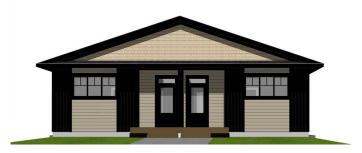

#### \$449,900

3 Bedroom, 3.00 Bathroom, 952 sqft Residential on 0.06 Acres

Greyhawk, Sylvan Lake, Alberta

Brand new bungalow with detached garage built by Edge Homes located in Grayhawk on westside of Sylvan Lake. Open floorplan with living room at back of house overlooking the farmers field & wildlife activities. Functional kitchen with centre island eating bar, soft close cabinets, under cabinet lighting, garbage & recycling pullouts, corner pantry, quartz countertops, and stainless appliances. Dining room and garden door with handy storage bench area leads to back covered deck. Handy main floor laundry for you and 2pce powder room for guests. Large primary bedroom with room for king sized bed has carpet flooring, walk in closet and ensuite with stand up shower with seat, glass doors & double sinks. Basement is finished with family room, 2 more bedrooms, 4pce bathroom and utility room. Front yard has sod, back pie lot is levelled with black dirt and comes with a 18x18 detached garage with room for small RV or extra parking. Back lane is paved. Grayhawk is an up and coming development on the west side of town surrounded by walking paths, future commercial and school sites. Close to all town amenities, golf course, schools, shopping, highway access and the lake. This property is perfect for someone looking to downsize or buy one side and have family live in the other side see MLSA2188807 GST included with rebate to builder Taxes to be assessed. 1-2-5-10 New home warranty \*\* under construction completion approx September