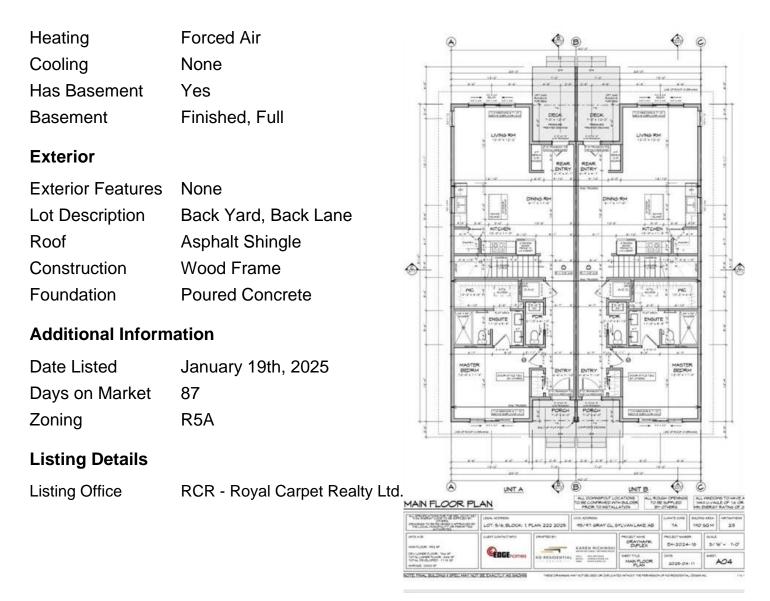

#### \$449,900

3 Bedroom, 3.00 Bathroom, 952 sqft Residential on 0.05 Acres

Greyhawk, Sylvan Lake, Alberta

Under construction Edge Homes built bungalow with a 18x18 detached garage & main floor laundry. The perfect home to downsize into, this 3 bedroom 3 bathroom unit is sure to impress your friends and family. Bright open floorplan with 9 ft ceilings and luxury vinyl plank flooring. Relax in the living room and watch the deer & wildlife in the farmers field behind. Entertain in the functional kitchen with centre island eating bar, corner pantry, soft close cabinets, under cabinet lighting, black granite sil sink, pull out garbage & recycling, range hood and stainless appliances. Dining room to entertain your friends, leads to handy back bench with decorative hooks, back door with with full glass/blind insert, back deck with privacy wall. 2 piece powder room for guests. Spoil yourself with this stunning primary bedroom with carpet flooring, huge walk in closet 4 piece ensuite with double sinks, stand up shower with glass door and seat. Basement is complete with family room, 2 more bedrooms one with a massive walk in closet for extra storage, 4pce bathroom. 9 foot ceilings and large windows make this basement perfect for teens or guests. High efficiency furnace, 40 gal high efficiency hot water tank. Front yard is landscaped with front sod, back yard is levelled with black dirt and has 18x18 detached garage. Located in Grayhawk on the west side of Sylvan Lake, with easy access to all town amenities, the lake, golf course, shopping, highway access and surrounded by

#### Interior

| Interior Features | Closet Organizers, Kitchen Island, No Animal Home, No Smoking Home, |
|-------------------|---------------------------------------------------------------------|
|                   | Open Floorplan, Pantry, Quartz Counters                             |
| Appliances        | Dishwasher, Refrigerator, Garage Control(s), Stove(s)               |