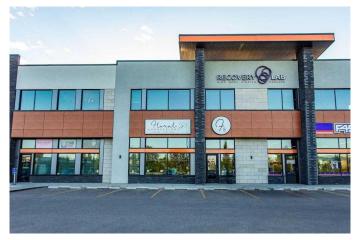

### \$344,900

0 Bedroom, 0.00 Bathroom, Commercial on 5.00 Acres

Lancaster Meadows, Red Deer, Alberta

Excellent opportunity to take over a well recognized business and make it your own. Established in 1982 Floral Expressions is a known entity in the city of Red Deer with a long list of loyal customers as well as a consistently growing clientele base. Located in the highly visible Notre Dame Plaza its easy to get to plus plenty of customer parking available. Business includes all inventory of flowers as well as decor, work stations, office equipment as well as delivery van. The enthusiastic staff are already trained and experienced which include both designers and drivers. The boutique style front section offers a welcoming ambience of not only floral but home decor possibilities to expand into. Large front reception area is bright with plenty of counter space, warm modern lighting and artistic elements that align with the brand. Attractive display cooler for ready made arrangements when needed right away. The spacious back section offers a consultation area ideal for any upcoming plans on graduations, weddings or funerals. Private office space for all the daily administration tasks plus a full staff washroom. The generous work area will make all your design ideas completely flourish. Individual stations perfect for creativity and expression loaded with all the tools needed. Plenty of storage space for the seasonal transitions plus commercial size wash station and small kitchen space. Take advantage of the mobile advertising with the delivery service van included. Notre Dame Plaza also draws in