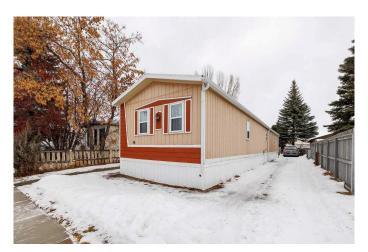

## \$259,900

3 Bedroom, 2.00 Bathroom, 1,216 sqft Residential on 0.11 Acres

Normandeau, Red Deer, Alberta

Don't wait to take a look at this great 3 bedroom/2 bath home on its own lot on a desirable close in Normandeau! Please note that this property also has a large driveway down the side of the mobile that allows for RV, Trailer and extra vehicle parking! Lots of recent upgrades of approx \$24,000. They include Washer, Dryer, Flooring, Hot water tank (2017), furnace + vents cleaned, and Poly B removal. Large single garage which has a garage opener and separate electrical panel. Recent RPR done with compliance.