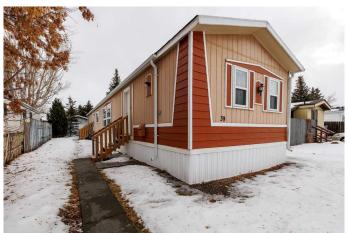

## \$259,900

3 Bedroom, 2.00 Bathroom, 1,216 sqft Residential on 0.11 Acres

Normandeau, Red Deer, Alberta

Don't wait to take a look at this great 3 bedroom/2 bath home on its own lot on a desirable close in Normandeau! Please note that this property also has a large driveway down the side of the mobile that allows for RV, Trailer and extra vehicle parking! Lots of recent upgrades of approx \$24,000. They include Washer, Dryer, Flooring, Hot water tank (2017), furnace + vents cleaned, and Poly B removal. Large single garage which has a garage opener and separate electrical panel. Recent RPR done with compliance.

## **Amenities**

Parking Spaces 1

Parking Front Drive, Single Garage Detached

# of Garages 1