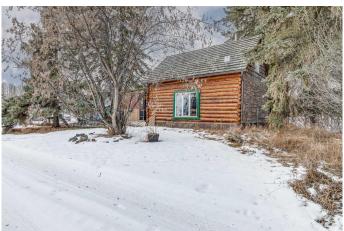

If these walls could talk, they would share tales of timeless charm and adventure. This beautifully preserved 113-year-old homesteader cabin offers a rare opportunity to own a piece of history, set amidst breathtaking natural beauty. Imagine cozy evenings within its solid log walls, sipping hot chocolate as snowstorms swirl outside. Picture the wildlifeâ€"elk, bear, moose, and even cougar meandering through, feeding on spring buds, while your heart is warmed by the rugged serenity of the land.

Gather your friends and family for unforgettable weekends, with four RV plug-ins ready to accommodate campers. Birdsong, hooting owls, and chattering squirrels become your daily soundtrack, with the occasional skunk rambling by to complete the experience. Privacy is assured with mature trees and shrubs surrounding this retreat, creating a peaceful haven where you can connect with nature. Located within walking distance of the Red Deer River and just down the road from the Westward Ho Campground and Little Red Deer Store, this property offers easy access to Sundre and the conveniences of town. Recent upgrades ensure modern comfort, including a cedar shake roof, updated windows, and rewired electrical systems completed in 2014.

Built in 1910