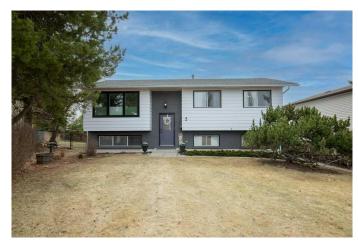

## \$429,000

6 Bedroom, 3.00 Bathroom, 1,228 sqft Residential on 0.18 Acres

Lakeview Heights, Sylvan Lake, Alberta

Perfectly positioned for families on a cul-de-sac with a south facing backyard! Here's a fully finished home with 2234sqft of living space in the heart of Sylvan Lake. This house has everything you're looking for with 6 bedrooms (3 up/3 down), 3 bathrooms, fenced yard & a totally renovated with a dream kitchen. As you walk up, you'II notice the great curb appeal, large pie lot, mature trees & tidy landscaping. Located in the desired neighbourhood of Lakeview Heights, close to schools, walking trails & playgrounds. The functional living area features large north & south facing windows offering an abundance of light to your daily routine. The kitchen & dining area boast a bright south facing patio door, welcoming you into a fully fenced backyard with a massive rear deck, a great place for entertaining family & friends. The beautifully done kitchen features tile backsplash, quartz countertops, light cabinetry, large center island & a full stainless appliance package including gas stove. A ton of storage, LED lighting, & there's even a pot filler; every detail has been thought of in this amazing kitchen! The living room features a real wood burning fireplace, with gas assist for effortless fires on those cooler winter nights. Three good sized bedrooms complete the main floor, including master with 3pc ensuite & walk-in closet, plus another 4pc bath with a tub for the kids. This property offers flexibility, as one room could function as an office or den, an ideal

Built in 1978

## **Essential Information**

MLS® # A2187377
Price \$429,000

Bedrooms 6
Bathrooms 3.00

Full Baths 3

Square Footage 1,228 Acres 0.18 Year Built 1978

Type Residential
Sub-Type Detached
Style Bi-Level
Status Active