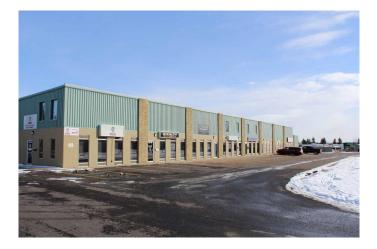

#### **\$9**

0 Bedroom, 0.00 Bathroom, Commercial on 2.81 Acres

Northlands Industrial Park, Red Deer, Alberta

5,001 sq. ft. unit with developed mezzanine consisting of 2 offices and a boardroom. Main floor has a reception desk, 3 large offices, coffee area, and washrooms. The warehouse features approximately 3,750 square feet, with a divided 50 by 25 foot service bay. There is a large fenced compound at the rear of the unit with shared parking in front of the building. Base Rent \$9.00 per sq. ft. per annum with escalations assuming 5 year lease. Additional/NNN Costs are approximately \$4.50 per sq. ft. for 2025. Would consider demising into 2,500 sq. ft. unit for the right tenant.