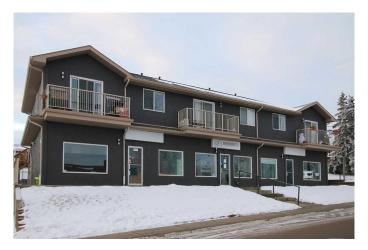

# \$16 - 3, 4920 45 Avenue, Sylvan Lake

MLS® #A2183376

### \$16

0 Bedroom, 0.00 Bathroom, Commercial on 0.00 Acres

Palo, Sylvan Lake, Alberta

A fresh new exterior look on this 3 unit commerical building in a great location in Sylvan Lake!! Street level and located on the corner of 50th st. and 45th ave., this 934sq.ft. unit is a great spot for a retail space, cafe, or a personal service type of business. The unit features an inviting reception area, 2 treatment rooms/offices, a large kitchen/staff room and a washroom. It has been well kept and move in ready! Signage facing 50th street is also available. Immediate possession possible! NNN \$6.50/sq.ft.