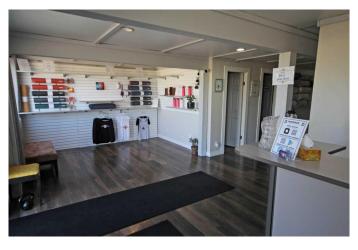

#### \$375,000

0 Bedroom, 0.00 Bathroom, Commercial on 0.00 Acres

Beju Industrial Park, Sylvan Lake, Alberta

SUPER CLEAN AND SHINY! LOCATION is a HOT one on Hwy 20 with access road frontage give great visibility and exposure to your growing business. Other tenants bringing in lots of traffic. This unit has the larger mezzanine 725 sq ft. Large 16 GARAGE DOOR makes it easy to convert to vehicle storage or receiving area. Back 1400 sf area is fully finished with vinyl flooring, washroom and shower/change room. See more details on picture comments. CH zoning allows for a wide variety of uses including Day Care, Restaurant, School/training etc.