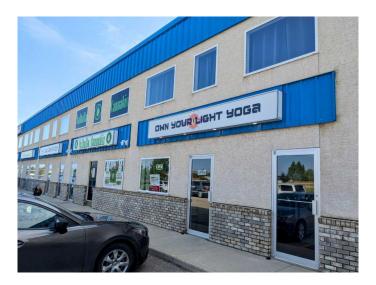

#### \$375,000

0 Bedroom, 0.00 Bathroom, Commercial on 0.00 Acres

Beju Industrial Park, Sylvan Lake, Alberta

SUPER CLEAN AND SHINY! LOCATION is a HOT one on Hwy 20 with access road frontage give great visibility and exposure to your growing business. Other tenants bringing in lots of traffic. This unit has the larger mezzanine 725 sq ft. Large 16 GARAGE DOOR makes it easy to convert to vehicle storage or receiving area. Back 1400 sf area is fully finished with vinyl flooring, washroom and shower/change room. See more details on picture comments. CH zoning allows for a wide variety of uses including Day Care, Restaurant, School/training etc.

## **Community Information**

Address 105, 4 Cuendet Industrial Way

Subdivision Beju Industrial Park

City Sylvan Lake

County Red Deer County

Province Alberta
Postal Code T4S 2J7

Interior

Heating Natural Gas, Ceiling, High Efficiency