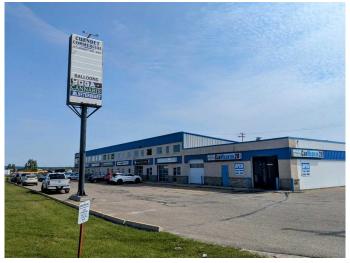

#### \$375,000

0 Bedroom, 0.00 Bathroom, Commercial on 0.00 Acres

Beju Industrial Park, Sylvan Lake, Alberta

SUPER CLEAN AND SHINY! LOCATION is a HOT one on Hwy 20 with access road frontage give great visibility and exposure to your growing business. Other tenants bringing in lots of traffic. This unit has the larger mezzanine 725 sq ft. Large 16 GARAGE DOOR makes it easy to convert to vehicle storage or receiving area. Back 1400 sf area is fully finished with vinyl flooring, washroom and shower/change room. See more details on picture comments. CH zoning allows for a wide variety of uses including Day Care, Restaurant, School/training etc.

## **Community Information**

Address 105, 4 Cuendet Industrial Way

Subdivision Beju Industrial Park

City Sylvan Lake

County Red Deer County

Province Alberta
Postal Code T4S 2J7

Interior

Heating Natural Gas, Ceiling, High Efficiency