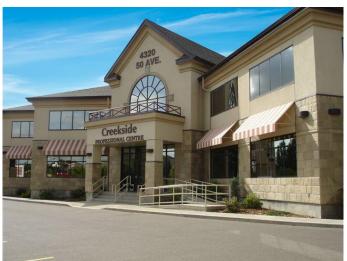

#### \$17

0 Bedroom, 0.00 Bathroom, Commercial on 0.00 Acres

Downtown Red Deer, Red Deer, Alberta

Located on the second floor of the desirable Creekside Professional Centre, this 1,655 SF unit features a reception area and waiting room with a built-in desk, a front office, three treatment rooms with sinks, one washroom, a kitchenette/staff room, a utility room, and a lab room with laundry hook-ups and a sink. Each room has windows to bring in plenty of natural light. There are shared washrooms on both floors and an elevator, as well as a curved staircase that takes you to the second floor. Staff parking is available directly behind the building and there are numerous shared parking stalls available in the front. The building is professionally managed by Sunreal Property Management. Additional Rent is \$13.25 for the 2024-2025 budget year.

## **Community Information**

Address 210, 4320 50 Avenue Subdivision Downtown Red Deer

City Red Deer
County Red Deer
Province Alberta

Postal Code T4N 3Z6