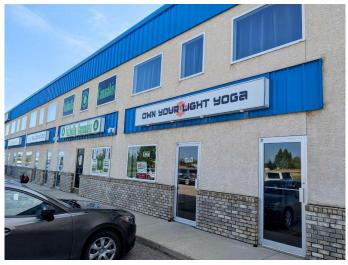

#### \$10

0 Bedroom, 0.00 Bathroom, Commercial on 0.00 Acres

Beju Industrial Park, Sylvan Lake, Alberta

SUPER CLEAN AND SHINY! LOCATION is a HOT one on Hwy 20 with access road frontage give great visibility and exposure to your growing business. Other tenants bringing in lots of traffic. This unit has the larger mezzanine 725 sq ft. which is carpeted and has large windows. Large 16 GARAGE DOOR makes it easy to convert to vehicle storage or receiving area. Back 1400 sf warehouse area is fully finished with vinyl flooring, 2nd washroom and shower/change room. See more details on picture comments. Triple net BASE LEASE at \$2,339/mo plus common area costs of \$1,100/mo for 2024 (ie Total \$3,439/mo) plus GST and all metered utilities. Annual escalation of \$1/sf. CH zoning allows for a wide variety of uses including Day Care, Restaurant, School/training etc.