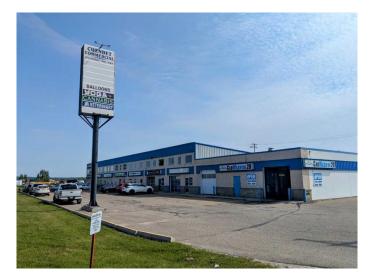

# \$10 - 105, 4 Cuendet Industrial Way, Sylvan Lake

MLS® #A2171268

#### \$10

0 Bedroom, 0.00 Bathroom, Commercial on 0.00 Acres

Beju Industrial Park, Sylvan Lake, Alberta

SUPER CLEAN AND SHINY! LOCATION is a HOT one on Hwy 20 with access road frontage give great visibility and exposure to your growing business. Other tenants bringing in lots of traffic. This unit has the larger mezzanine 725 sq ft. which is carpeted and has large windows. Large 16 GARAGE DOOR makes it easy to convert to vehicle storage or receiving area. Back 1400 sf warehouse area is fully finished with vinyl flooring, 2nd washroom and shower/change room. See more details on picture comments. Triple net BASE LEASE at \$2,339/mo plus common area costs of \$1,100/mo for 2024 (ie Total \$3,439/mo) plus GST and all metered utilities. Annual escalation of \$1/sf. CH zoning allows for a wide variety of uses including Day Care, Restaurant, School/training etc.