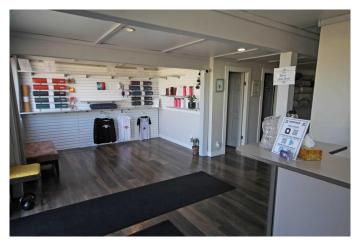

#### \$10

0 Bedroom, 0.00 Bathroom, Commercial on 0.00 Acres

Beju Industrial Park, Sylvan Lake, Alberta

SUPER CLEAN AND SHINY! LOCATION is a HOT one on Hwy 20 with access road frontage give great visibility and exposure to your growing business. Other tenants bringing in lots of traffic. This unit has the larger mezzanine 725 sq ft. which is carpeted and has large windows. Large 16 GARAGE DOOR makes it easy to convert to vehicle storage or receiving area. Back 1400 sf warehouse area is fully finished with vinyl flooring, 2nd washroom and shower/change room. See more details on picture comments. Triple net BASE LEASE at \$2,339/mo plus common area costs of \$1,100/mo for 2024 (ie Total \$3,439/mo) plus GST and all metered utilities. Annual escalation of \$1/sf. CH zoning allows for a wide variety of uses including Day Care, Restaurant, School/training etc.