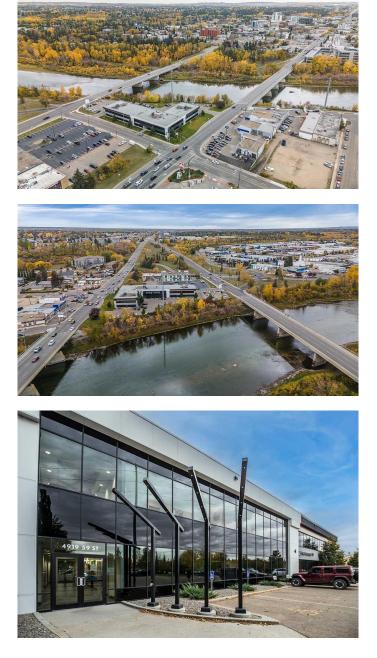

#### \$20

0 Bedroom, 0.00 Bathroom, Commercial on 0.00 Acres

Riverside Light Industrial Park, Red Deer, Alberta

Premium Two-Storey Office Plaza for Lease – Unmatched Visibility on Gaetz Avenue

Position your business in one of Red Deer's most high-profile locations! This newly renovated two-storey office plaza is situated between the northbound and southbound lanes of Gaetz Avenue, offering incredible exposure to heavy automotive traffic. Overlooking the Red Deer River, this plaza is the perfect professional setting for businesses that demand both style and visibility.

#### Key Features:

Turnkey options available for immediate setup Reserved parking available and included in your lease

Elegant, modern interiors designed for a professional business atmosphere Ideal exposure on one of Red Deer's busiest roads with high daily traffic flow Scenic views of the Red Deer River, adding a touch of prestige to your office environment Easy client access and ample parking for staff and visitors