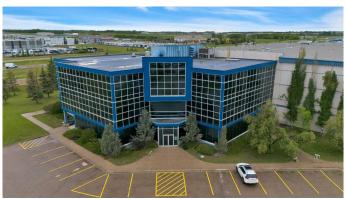

# \$12 - 7550 Edgar Industrial Drive, Red Deer

MLS® #A2136021

### \$12

0 Bedroom, 0.00 Bathroom, Commercial on 0.00 Acres

Edgar Indus. Pk., Red Deer, Alberta

Discover the opportunity to lease premium office space at 7550 Edgar Industrial Drive, Red Deer, Alberta. This high-end property, situated with exposure to HWY 2, offers a total of 23,701 sq ft of office space spread across two levels, designed to enhance your business presence. The second floor features 11,661 sq ft, boasting 16 executive-sized offices, a staff room, kitchen area, breakout rooms, and ample open space. Floor-to-ceiling windows provide an abundance of natural light, creating an ideal work environment.

The third floor offers 12,040 sq ft, including 16 offices, breakout rooms, a staff room, kitchen, and plenty of storage. This versatile space can be leased to a single tenant or as individual floors. Additional amenities include assigned parking and a tenant improvement allowance for new flooring and paint. Tenants will be responsible for their proportionate share of utilities and operating expenses.