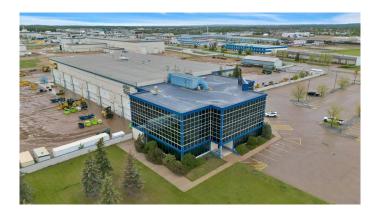

# \$12 - 7550 Edgar Industrial Drive, Red Deer

MLS® #A2136021

### \$12

0 Bedroom, 0.00 Bathroom, Commercial on 0.00 Acres

Edgar Indus. Pk., Red Deer, Alberta

Discover the opportunity to lease premium office space at 7550 Edgar Industrial Drive, Red Deer, Alberta. This high-end property, situated with exposure to HWY 2, offers a total of 23,701 sq ft of office space spread across two levels, designed to enhance your business presence. The second floor features 11,661 sq ft, boasting 16 executive-sized offices, a staff room, kitchen area, breakout rooms, and ample open space. Floor-to-ceiling windows provide an abundance of natural light, creating an ideal work environment.

The third floor offers 12,040 sq ft, including 16 offices, breakout rooms, a staff room, kitchen, and plenty of storage. This versatile space can be leased to a single tenant or as individual floors. Additional amenities include assigned parking and a tenant improvement allowance for new flooring and paint. Tenants will be responsible for their proportionate share of utilities and operating expenses.