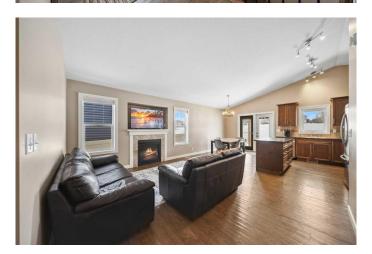

Upon entering, you'll be greeted by a spacious foyer, hinting at the expansive layout that awaits. The living room beckons with its inviting gas fireplace, providing the perfect ambiance for relaxation. Durable vinyl plank flooring spans the entirety of the home, marrying style with durability.

The kitchen is a culinary haven, featuring a fully tiled backsplash and upgraded pot drawers on the island, adding both sophistication and functionality. Modern amenities include a newer fridge and a whisper-quiet dishwasher, enhancing the efficiency of daily tasks.