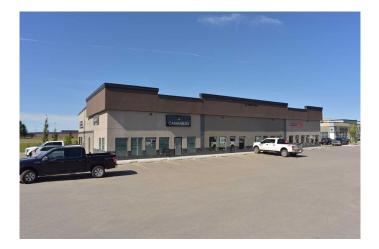

#### \$1

0 Bedroom, 0.00 Bathroom, Commercial on 0.00 Acres

Hawkridge Estates, Penhold, Alberta

Very visible and desirable location on the highway between Red Deer and Penhold. Newer well maintained attractive building with ample ground level parking for customers. Current tenants are Canada Post and a retail Cannabis Store creating strong pedestrian traffic. Building is located adjacent to new commercial center with Tim Horton's, Subway, pharmacy, grocery store, doctor & dentist offices, liquor store, gas station, child care etc. Space suitable for yoga/fitness studio, pub &/or restaurant. Penhold is a growing area located 7 minutes South of Red Deer with a population of approximately 3,706 (2023) and a trading area of 130,000. Current NNN is approximately \$7.60 per sq. ft. Prefer a 5 year lease with escalations to be negotiated. Landlord open to completing improvements for qualified tenant. Property taxes are included in NNN costs. Basic Rent free (Base Rent) for the 1st 6 months of a 5 year lease. This unit can be combined with unit #4 for a total sq. footage of 3,710 sq. ft. Landlord prepared to provide lease and improvement inducements for the right tenant.